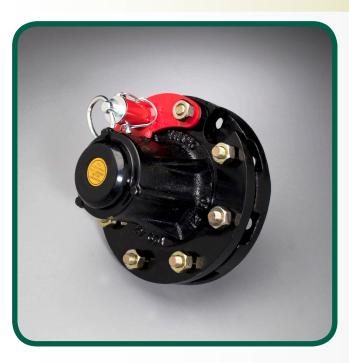

# BT4-B Bolt-on Towable Hub

Designed to convert standard gearboxes for use in towable applications

Pin and Bracket Sold Separately

Model Number Description
BT4-B Towable Hub

## Features and Benefits

UMC's BT4-B Bolt-on Towable Hub is designed to convert standard gearboxes for use in towable applications. It fits all UMC gearboxes and works with all gear ratios. It requires a pin and bracket assembly (sold separately) to lock the tow hub.

- ► Fits all UMC gearboxes
- Locking pin and bracket available
- ► Works with all gear ratios
- ► Heavy duty cast steel shaft and cast iron hub
- Grease and pressure relief fittings included
- ► Bolt-in hub cap secured with three 1/4-20 bolts and sealed with silicone RTV
- ► Tapered roller bearings
- Includes carriage bolts and nuts