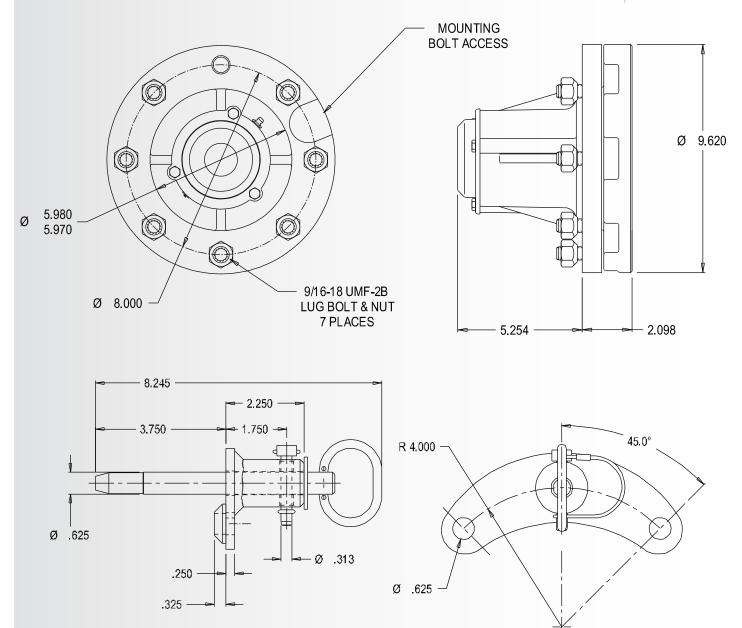

### **Universal Motion Components**

**Dimension Drawing** 

### BT4-B Towable Hub & Pin Bracket Assembly

Pin and Bracket Sold Separately