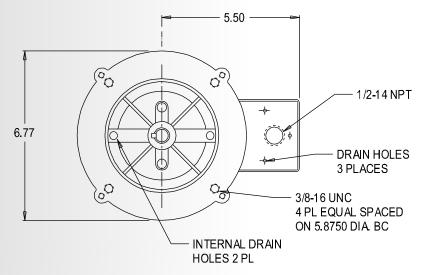

power you need, when you need it. The result, a highly efficient, state of the art motor with maximum usable horse power and minimal power used. This is why they are becoming the industry standard.



| 11/2 H.P. Irrigation Duty Motor |         |
|---------------------------------|---------|
| NEMA Frame                      | 56C     |
| Rate H.P.                       | 1 1/2   |
| PH                              | 3       |
| Hz                              | 50/60   |
| VAC                             | 380/460 |
| R.P.M.                          | 1725    |
| Fla.                            | 2.2     |
| Ser. Fac.                       | 1.0     |
| Duty                            | Cont.   |
| Inslu. Class                    | F       |
|                                 |         |



# CONTACT UMC AT SALES@UMCPRODUCTS.COM



Universal Motion Components, Co. Inc. 2920 Airway Ave, Costa Mesa, Ca. 92626 Phone: 714.437.9600 Fax: 714.437.9700 Web: http://www.umcproducts.com E-mail: sales@umcproducts.com

© 2005, Universal Motion Components ®, All Rights Reserved