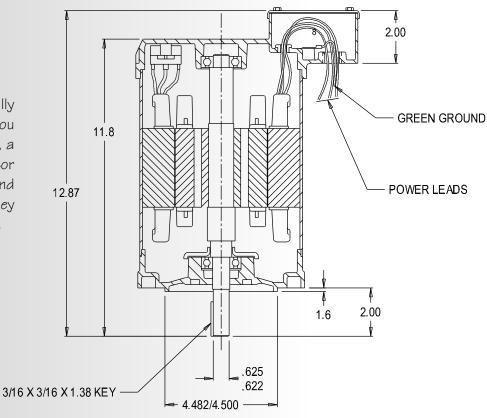

.
- \* Internal fin cooled.
- ★ Heavy duty bearings.
- **★** Designed for soft starts.

- \* High torque performance.
- \* C.S.A. approved.
- \*Totally enclosed light weight easy to access top junction box.
- ★ Minimal AMP draw: full load current at rated voltage, 2.3 AMPS.
- ★.625 shaft diameter with key and standard NEMA 56-C face bolt pattern.
- **★**Class F rated insulation.
- ★ One year limited warranty.
- \* Each motor hi-pot tested.

## Universal Motion Components

## **Dimensional Drawing**

# Irrigation Duty Motor

This motor series has been specifically engineered to give you all the power you need, when you need it. The result, a highly efficient, state of the art motor with maximum usable horse power and minimal power used. This is why they are becoming the industry standard.



| 11/2 H.P. Irrigation Duty Motor |         |
|---------------------------------|---------|
| NEMA Frame                      | 56C     |
| Rate H.P.                       | 1 1/2   |
| PH                              | 3       |
| Hz                              | 50/60   |
| VAC                             | 380/460 |
| R.P.M.                          | 1725    |
| Fla.                            | 2.2     |
| Ser. Fac.                       | 1.0     |
| Duty                            | Cont.   |
| Inslu. Class                    | F       |
|                                 |         |



# CONTACT UMC AT SALES@UMCPRODUCTS.COM



Universal Motion Components, Co. Inc. 2920 Airway Ave, Costa Mesa, Ca. 92626 Phone: 714.437.9600 Fax: 714.437.9700 Web: http://www.umcproducts.com E-mail: