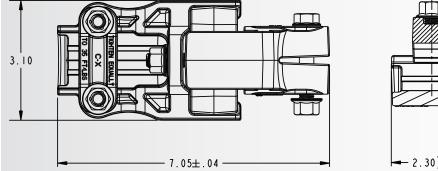

r fits all brands of center pivots and laterals.

Model NumberDescriptionCX-1One Size Fits All

## Features and Benefits

Our patented, preassembled drive connection fits a 3/4", 7/8", and 1" drive shafts as well as metric sizes. It features three 3/8" SQUEX bolts for easy one wrench installation.

- Units come pre-assembled
- Saves time in the field
- Meets and exceeds the existing UMC coupler performance
- Universal design fits all shaft sizes standard and metric
- UV stabilized Urethane puck

- Easily converts from Non-Towable to Towable
- Centering rod for maintaining alignment at peak torque
- UMC SQUEX-Bolts (Square Neck Hex Head) for easy one wrench installation

sales@umcproducts.com

# **Universal Motion Components**

#### Dimensional Drawing CX Pre-Assembled Driveline Coupler













### sales@umcproducts.com

Universal Motion Components, Co. Inc. 2920 Airway Ave, Costa Mesa, Ca. 92626 Phone - 714-437-9600 Fax - 714-437-9700 Web - http://www.umcproducts.com E-mail - sales@umcproducts.com

© 2015, Universal Motion Components ®, All Rights Reserved