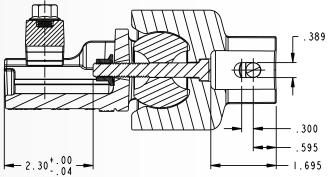

fits all brands of center pivots and laterals.

Model NumberDescriptionCX-1One Size Fits All

## Features and Benefits

Our patented, preassembled drive connection fits a 3/4", 7/8", and 1" drive shafts as well as metric sizes. It features three 3/8" SQUEX bolts for easy one wrench installation.

- Units come pre-assembled
- Saves time in the field
- Meets and exceeds the existing UMC coupler performance
- Universal design fits all shaft sizes standard and metric
- UV stabilized Urethane puck

- Easily converts from Non-Towable to Towable
- Centering rod for maintaining alignment at peak torque
- UMC SQUEX-Bolts (Square Neck Hex Head) for easy one wrench installation

sales@umcproducts.com

# **Universal Motion Components**

#### Dimensional Drawing CX Pre-Assembled Driveline Coupler













### sales@umcproducts.com

Universal Motion Components, Co. Inc. 2920 Airway Ave, Costa Mesa, Ca. 92626 Phone - 714-437-9600 Fax - 714-437-9700 Web - http://www.umcproducts.com E-mail - sales@umcproducts.com

© 2015, Universal Motion Components ®, All Rights Reserved