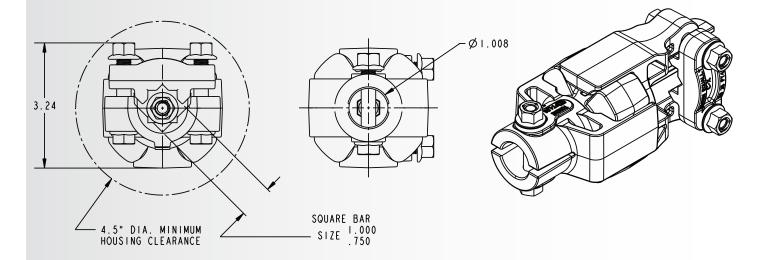

ts all brands of center pivots and laterals.

Model NumberDescriptionCX-1One Size Fits All

## Features and Benefits

Our patented, preassembled drive connection fits a 3/4", 7/8", and 1" drive shafts as well as metric sizes. It features three 3/8" SQUEX bolts for easy one wrench installation.

- Units come pre-assembled
- Saves time in the field
- Meets and exceeds the existing UMC coupler performance
- Universal design fits all shaft sizes standard and metric
- UV stabilized Urethane puck

- Easily converts from Non-Towable to Towable
- Centering rod for maintaining alignment at peak torque
- UMC SQUEX-Bolts (Square Neck Hex Head) for easy one wrench installation

sales@umcproducts.com

# **Universal Motion Components**

#### Dimensional Drawing CX Pre-Assembled Driveline Coupler













### sales@umcproducts.com

Universal Motion Components, Co. Inc. 2920 Airway Ave, Costa Mesa, Ca. 92626 Phone - 714-437-9600 Fax - 714-437-9700 Web - http://www.umcproducts.com E-mail - sales@umcproducts.com

© 2015, Universal Motion Components ®, All Rights Reserved