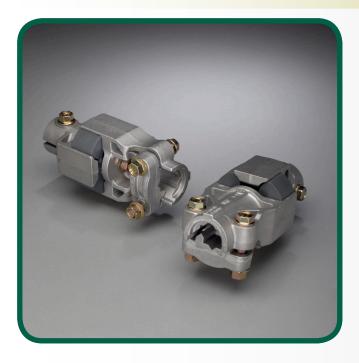

# **CX Coupler**

Designed for use as a universal preassembled coupler.

UMC's CX Coupler is a shock-attenuating drive connection between the gearmotor and final drive gearbox. Its design reduces set up time for new center pivots and laterals. Similarly, it is the perfect compliment for towable systems due to the ability to control disengagement at the gearbox. From the service tech's perspective, it is a must-have universal solution because this one coupler fits all brands of center pivots and laterals.

Model NumberDescriptionCX-1One Size Fits All